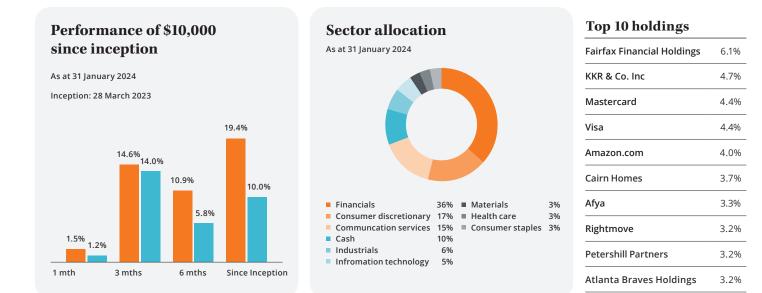

Since launch in March 2023, the Fund has delivered impressive returns in its first year.

Although past performance isn't a reliable indicator of future performance, since inception the Fund has returned 19.37% compared to the ASX 200 Accumulation Index return of 9.95%.

### Performance<sup>#</sup> (after fees) as at 31 Jan 2024

|                             | 1 mth | 3 mths | 6 mths | S.I. p.a. |
|-----------------------------|-------|--------|--------|-----------|
| Total return                | 1.5%  | 14.6%  | 10.9%  | 19.4%     |
| S&P ASX 200<br>Accum. Index | 1.2%  | 14.0%  | 5.8%   | 10.0%     |

Inception date: 28 March 2023

#Past performance is no indicator of future performance.

Issued by InvestSMART Funds Management Limited ACN 067 751 759 AFSL 246441